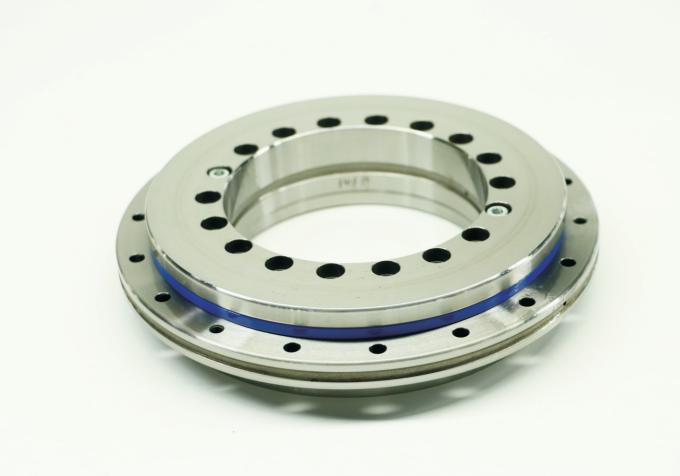

SoCare® Turntable Bearing Stock List . May.2023

 $\prod$ 

>> >> >> >> >> >> >> >>

|          | 9 <b>0</b> 2   |                |             |
|----------|----------------|----------------|-------------|
| Items    | Stock Q'ty:PCS | Accuracy:P4/P5 | Accuracy:P2 |
| YRT50    | 22             | 15             | 7           |
| YRT100   | 700            | 500            | 200         |
| YRT120   | 1              | 1              | 0           |
| YRT150   | 16             | 11             | 5           |
| YRT180   | 4              | 4              | 0           |
| YRT260   | 10             | 8              | 2           |
| YRT325   | 25             | 18             | 7           |
| YRT580   | 2              | 0              | 2           |
| YRT650   | 2              | 0              | 2           |
| YRT850   | 6              | 1              | 5           |
| YRT950   | 3              | 1              | 2           |
| ZKLDF50  | 36             | 24             | 12          |
| ZKLDF100 | 6              | 1              | 5           |
| ZKLDF150 | 53             | 38             | 15          |
| ZKLDF120 | 3              | 2              | 1           |
| ZKLDF200 | 1              | 0              | 1           |
| ZKLDF180 | 7              | 4              | 3           |
| ZKLDF260 | 2              | 1              | 1           |
| ZKLDF395 | 4              | 1              | 3           |
| ZKLDF580 | 2              | 0              | 2           |
|          |                |                |             |